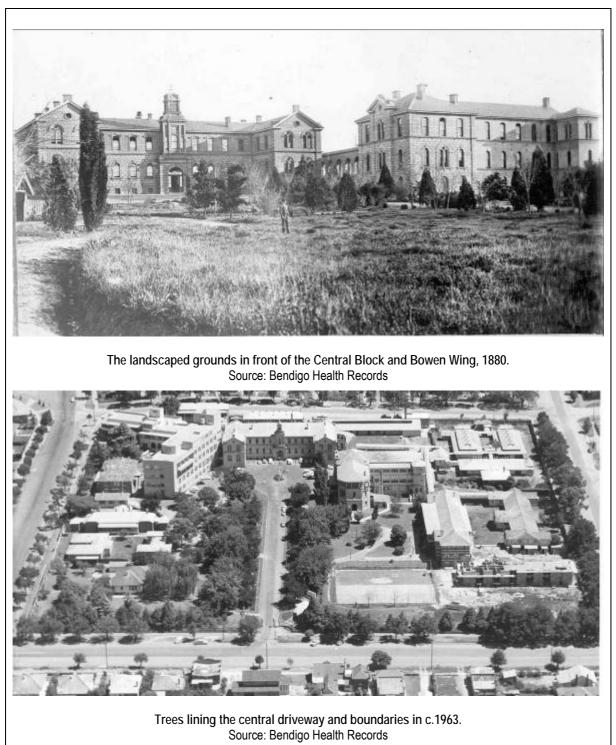

## History:

Historic photographs show that the vegetation on the site has changed a number of times, but consistent elements are avenue plantings framing the main driveway and trees planted along the street boundaries. There appears to have always been a strong commitment to maintaining attractive gardens around the hospital buildings. This was most likely for the enjoyment of patients, visitors and staff and as a distraction from illness and grief - a place to seek solace.

The siting of the earliest hospital buildings towards the rear of the site was most likely master-planned by Vahland and Getzschmann. The siting of the symmetrical Central Block at the top of the hill and at the end of the straight driveway from the main entrance on Lucan Street, created an impressive image of the hospital complex. This approach would have been further enhanced by the avenue plantings on either side of the driveway. The large expanse of gardens in front of these buildings, when viewed from Lucan Street, would also have enhanced the picturesque qualities of the setting and increased the sense of separation from the general public.

Historic photographs show a variety of plants and trees, from willows to palms, which are no longer extant.

Despite extensive redevelopment across the site throughout the twentieth century, garden space has generally been retained for a depth of approximately 30 metres back from the Lucan Street boundary and either side of the driveway. However, the design of the Hyett Block, constructed in 1977, necessitated the re-alignment of the central driveway. The first half of the driveway from Lucan Street has been retained in its original location, but it then turns approximately 20 degrees to the west to lead towards the hospital's new reception.