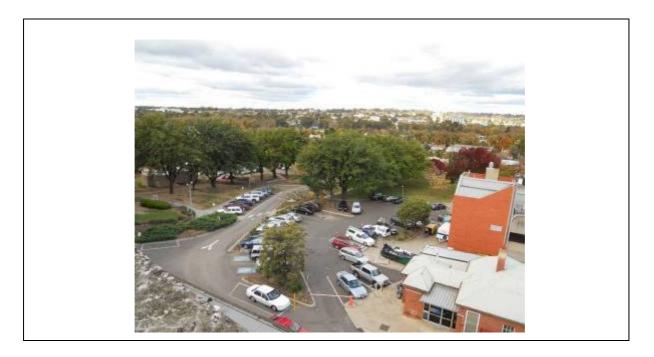

## Description:

The site is rectangular and slopes gently uphill from Lucan St toward Stewart Street. The front of the site, along Lucan Street, is well planted with a variety of mature trees and lawn areas. These trees include avenue plantings of sixteen oak trees lining the main driveway. These trees provide evidence of the original alignment of the driveway. Further trees in the open area adjacent to the Lucan Street boundary include Cypress, Liquid Amber, Ash and a Cork tree. Elsewhere on the site, planted near the street boundaries, are a wide variety of trees including a substantial Silver Birch near the Lansell Laboratory Building.

The expanse of lawn and plantings has been reduced in recent years by the expansion of the bitumen parking areas.