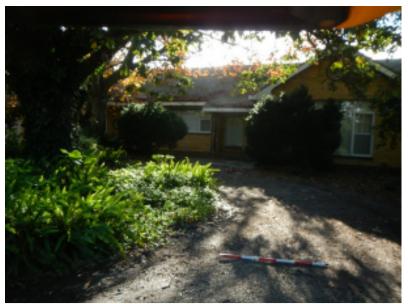

# Cameron Street Homestead Site Extent

Zone 55

Southwest of the site facing northeast past the garage towards the extant dwelling

South of the site facing north across driveway towards extant dwelling

North of the site facing south across yard towards extant dwelling