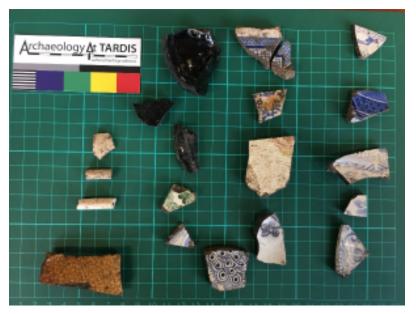

Southeast of site facing northwest towards extant dwelling and sheds

West of site facing north across yard towards water feature

Subsiding water feature which may conceal a disused well/cistern.

Subsurface artefacts