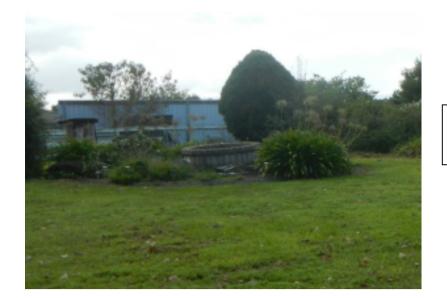

Southeast of site facing northwest towards extant dwelling and sheds

West of site facing north across yard towards water feature

Subsiding water feature which may conceal a disused well/cistern.

Subsurface artefacts