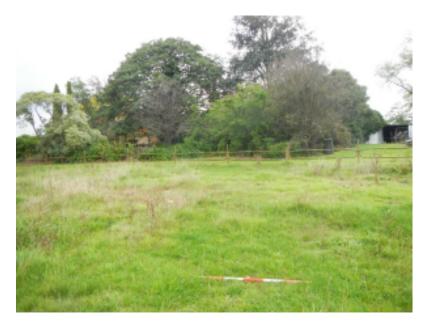

Southeast of the site facing south. Concrete paved area and extant sheds

Southwest of the site southwest down driveway

Northwest of the site facing southeast towards extant dwelling

Centre of the site facing east across concrete paved area towards extant dwelling