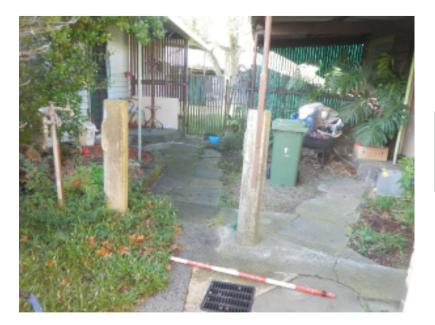

# Cameron Street Homestead Site Extent

Zone 55

Southwest of the site facing northeast past the garage towards the extant dwelling

South of the site facing north across driveway towards extant dwelling

North of the site facing south across yard towards extant dwelling