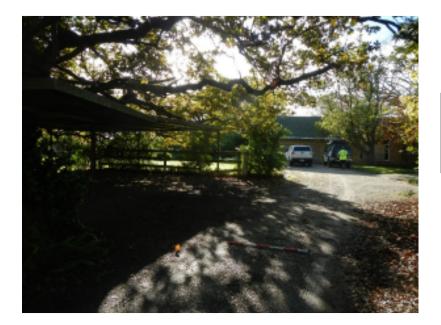

# Cameron Street Homestead Site Extent

Zone 55

Southwest of the site facing northeast past the garage towards the extant dwelling

South of the site facing north across driveway towards extant dwelling

North of the site facing south across yard towards extant dwelling