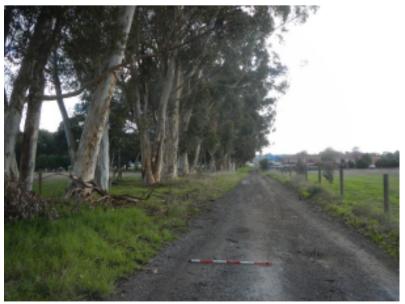

# Cameron Street Homestead Site Extent

Zone 55

Southwest of the site facing northeast past the garage towards the extant dwelling

South of the site facing north across driveway towards extant dwelling

North of the site facing south across yard towards extant dwelling