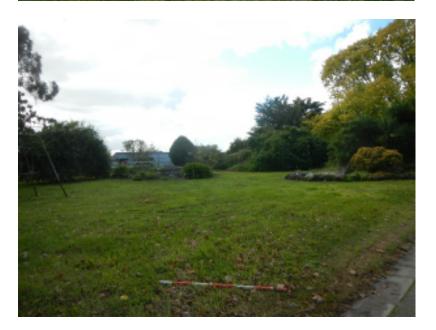

Southeast of the site facing south. Concrete paved area and extant sheds

Southwest of the site southwest down driveway

Northwest of the site facing southeast towards extant dwelling

Centre of the site facing east across concrete paved area towards extant dwelling