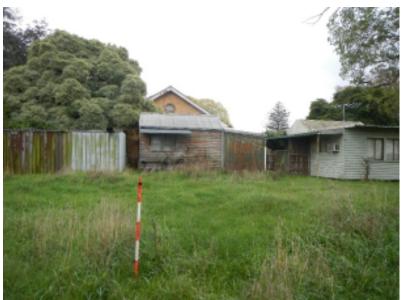

# Cameron Street Homestead Site Extent

Zone 55

Southwest of the site facing northeast past the garage towards the extant dwelling

South of the site facing north across driveway towards extant dwelling

North of the site facing south across yard towards extant dwelling