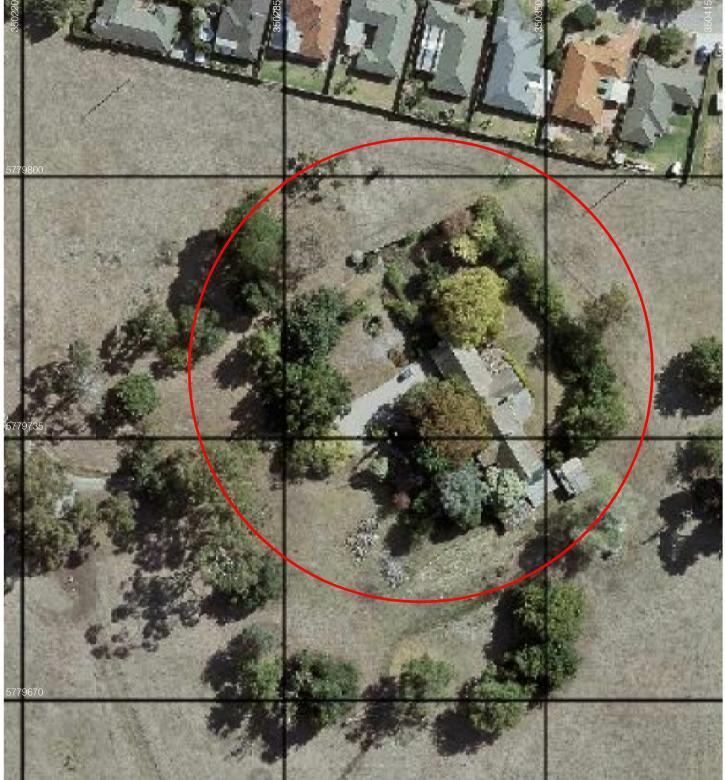

Legend:

Cameron Street Homestead 350206.943E, 5779568.005N

AGD66, Zone 55

Parish: Cranbourne LGA: Casey

### **Cameron Street Homestead Location**

Aerial Photograph: Courtesy of DSE Website 2015

# Cameron Street Homestead Site Extent

Zone 55

Southwest of the site facing northeast past the garage towards the extant dwelling

South of the site facing north across driveway towards extant dwelling

North of the site facing south across yard towards extant dwelling