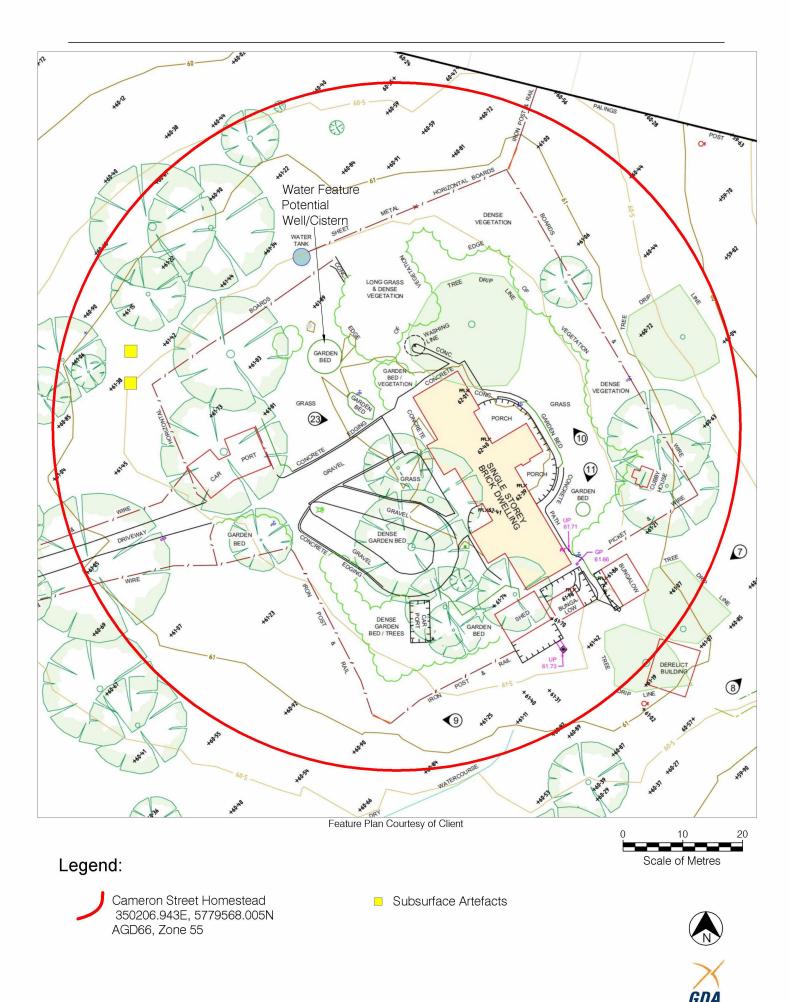

# Cameron Street Homestead Site Extent

Zone 55

Southwest of the site facing northeast past the garage towards the extant dwelling

South of the site facing north across driveway towards extant dwelling

North of the site facing south across yard towards extant dwelling

Southeast of site facing northwest towards extant dwelling and sheds

West of site facing north across yard towards water feature

Subsiding water feature which may conceal a disused well/cistern.

Subsurface artefacts