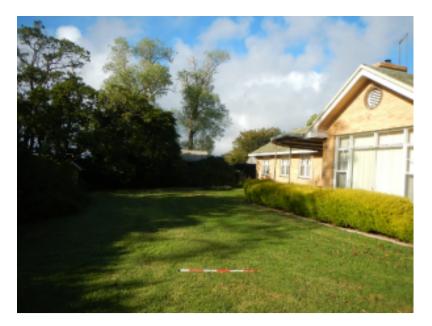

# Cameron Street Homestead Site Extent

Zone 55

Southwest of the site facing northeast past the garage towards the extant dwelling

South of the site facing north across driveway towards extant dwelling

North of the site facing south across yard towards extant dwelling