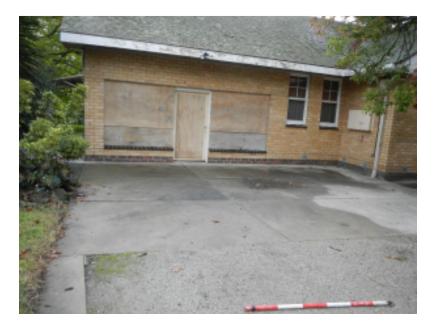

Southeast of the site facing south. Concrete paved area and extant sheds

Southwest of the site southwest down driveway

Northwest of the site facing southeast towards extant dwelling

Centre of the site facing east across concrete paved area towards extant dwelling