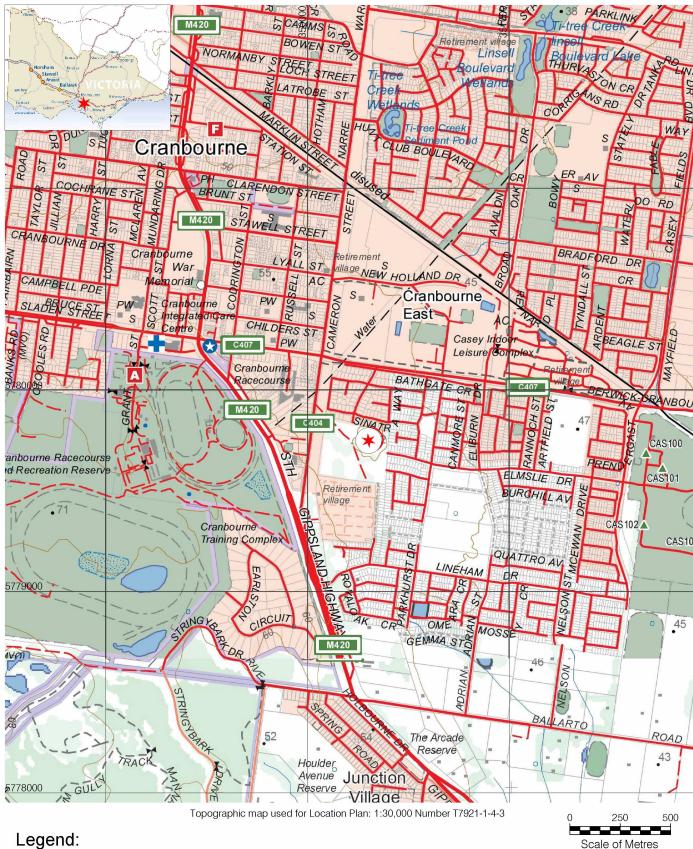

Legend:

Cameron Street Homestead 350206.943E, 5779568.005N

AGD66, Zone 55

Parish: Cranbourne LGA: Casey

### **Cameron Street Homestead Location**

Aerial Photograph: Courtesy of DSE Website 2015