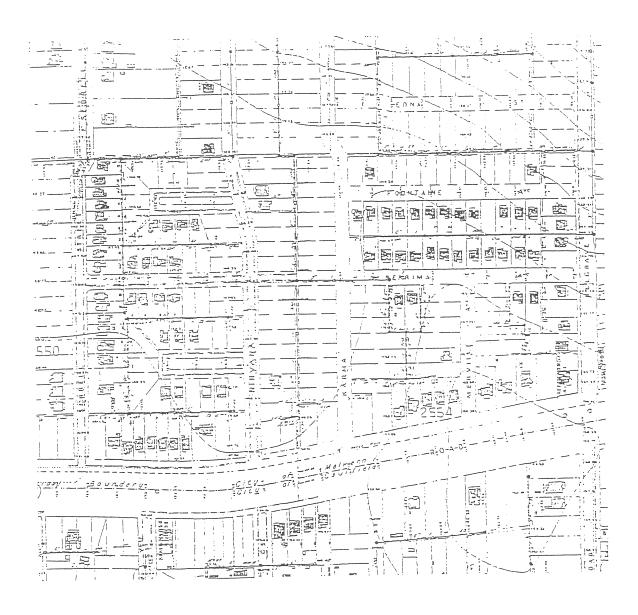

<sup>19</sup> Cited in Nigel Lewis Richard Aitlken Pty Ltd, op. cit.

filled', and by at least 1933, a total of 92 houses had been completed, or just over half the available number of house sites.<sup>20</sup>

Illustration 3 MMBW detail plan (c1933?)
Source: State Library of Victoria

Herald (?), 24 September 1929, p. 10; MMBW detail plan no.156, 400 feet: 1 inch, Camberwell, Malvern and Caulfield, c.1933 (State Library of Victoria).