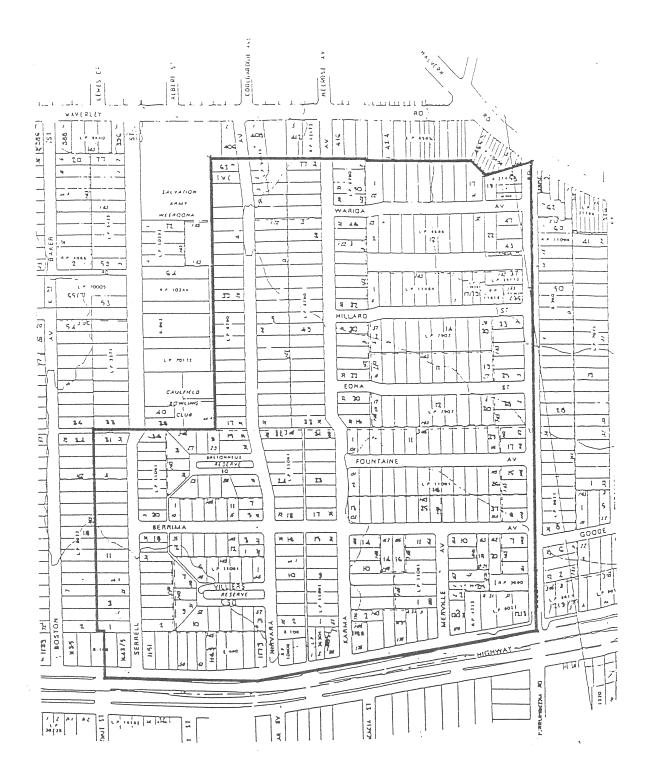

#### EXTENT OF PROPOSED URBAN CONSERVATION AREA

The proposed Urban Conservation Area comprises the following: all addresses in Villers and Bretonneux squares, Fountaine Avenue, Berrima Avenue, Nirvana Avenue, Karma Avenue, Merville Avenue, Warida Avenue, Hillard Street, Edna Street, nos 1-33 Serrell Street and the adjoining sections of Dandenong (Nos 1151-1187) and Belgrave Roads (Nos 1-55).

Illustration 1 Extent of proposed Conservation Area.

The first sales of Crown Land in the area that was to become the City of Malvern, took place on the 10th June 1840. The area had been surveyed and divided into large allotments suitable for market gardens and farms. Pastoralists had previously moved into the area, but the first sales of land in the north west of the district, initiated the beginnings of permanent settlement.