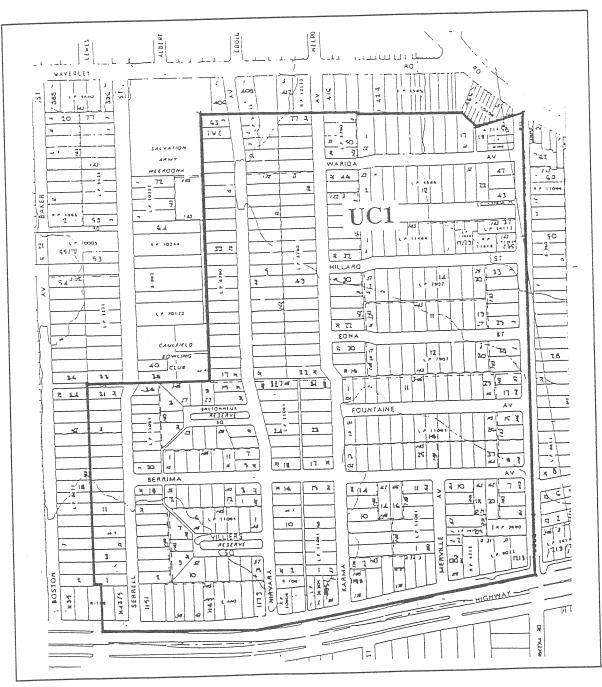

#### EXTENT OF PROPOSED URBAN CONSERVATION AREA

The proposed Urban Conservation Area comprises the following: all addresses in Villers and Bretonneux squares, Fountaine Avenue, Berrima Avenue, Nirvana Avenue, Karma Avenue, Merville Avenue, Warida Avenue, Hillard Street, Edna Street, nos 1-33 Serrell Street and the adjoining sections of Dandenong (Nos 1151-1187) and Belgrave Roads (Nos 1-55).

Illustration 1 Extent of proposed Conservation Area.

The first sales of Crown Land in the area that was to become the City of Malvern, took place on the 10th June 1840. The area had been surveyed and divided into large allotments suitable for market gardens and farms. Pastoralists had previously moved into the area, but the first sales of land in the north west of the district, initiated the beginnings of permanent settlement.