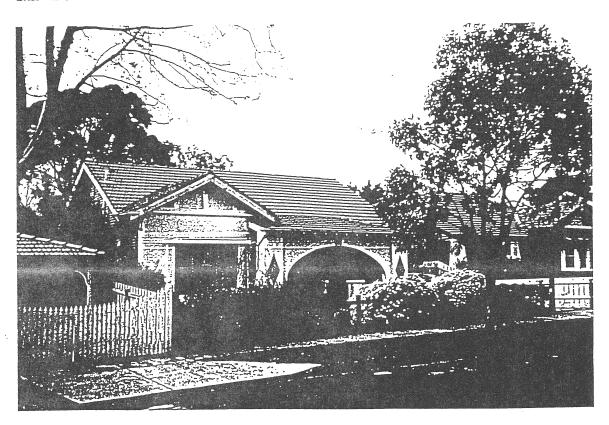

Architecturally, the estate contains examples of many of the styles popular during the interwar years. Nirvana Avenue and, to a lesser degree, Karma Avenue are noteworthy in displaying this variety. These streets include small homes derived from Tudor and Greek sources, bungalows drawing from Arts and Crafts and Californian sources and villas drawing inspiration from Spanish Mission and Italian antecedents. Other sections of the precinct are noteworthy for their consistency. The eastern portion of Berima Street, for example, is comprised almost entirely of small weatherboard cottages inspired, in varying degrees, by the Arts and Crafts Movement. Fountaine Avenue is comprised largely of timber bungalows inspired by Californian antecedents, while the squares contain more substantial brick versions of the same Californian type. The adjacent streets to the east, Warida, Hillard and Edna, maintain the interwar scale and character established in the War Service Homes estate.

Illustration 5 Typical villa, Nirvana Avenue, East Malvern, 1997.

The East Malvern War Service Homes Commission Estate is one of the largest in Victoria and retains a high level integrity with respect to its original building stock. Other substantial war service commission estates, such as the area about Gallipoli Parade in Coburg, the Castlefield Estate, Hampton, and the Spotswood estate, have suffered from redevelopment and alterations and additions to original houses to a greater extent.