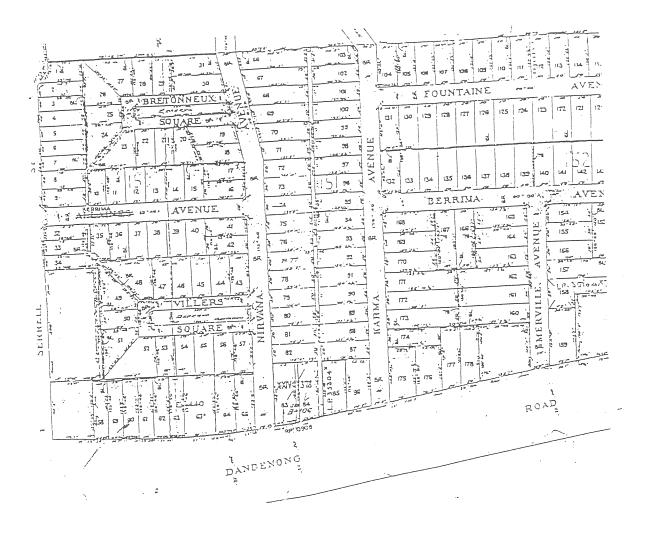

Illustration 2 Plan of subdivision LP 11091.
Source: Office of the Surveyor-General.

A large number of houses were erected in the immediate years following subdivision of 1924. These were mainly built of Baltic timber but a few were built of brick. <sup>16</sup> Many of the houses used the pattern book designs issued by the State Savings Bank of Victoria. The bank had established its own building department in 1920, and began working in collaboration with the War Services Homes the following year. From 1924 the State Bank introduced the credit foncier scheme, which made War Service home loans all the more attractive<sup>17</sup>