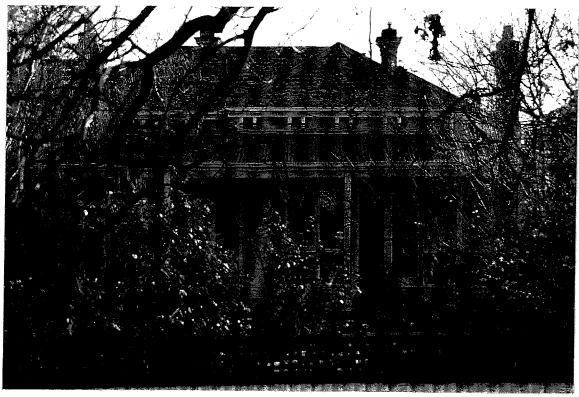

# **Description**

A single storey Italianate villa, the building is distinguished by the side entry which consists of a low balustraded masonry tower with arched openings. This entry tower has an unpainted cement finish.

There is a return verandah facing the street, which extends around the projecting bay. The building has a slate hipped roof and a timber verandah with a tiled floor. There is a projecting bay window to the west of the entry tower with fenestration of an early date.

## Integrity

The main entry area, and roof structure remains intact. There have been extensive alterations to the fenestration of the projecting bay of the front elevation, with modern enlarged windows. In addition, the building lacks its verandah decoration.

## **Analysis**

The entrance tower is an unusual feature for such Italianate single storey villas, and has retained its original render finish. The building form with projecting bays provides a further aggrandisement of the basic Italianate villa required during the Boom in this area. The house represents the affluent and turbulent settlement of these boom era estates in this part of Armadale. The occupancy by John H. Kitchen of the famous soap company demonstrates this, as does his short occupancy due to financial pressures.

### Significance

13 Mercer Road is of regional significance as a distinctive Italianate villa with a small square entry tower of an unusual configuration and location. Significant attributes are:

- side entry masonry tower with arched openings with unpainted cement finish
- · return verandah extending around projecting bay
- slate hipped roof
- timber verandah with a tiled floor.