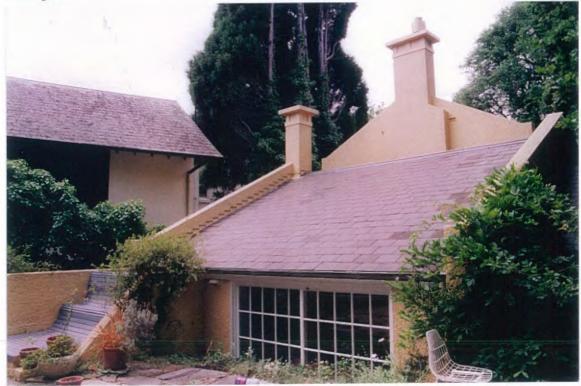

1a Linlithgow Road, The Cottage, Toorak

Ia Linlihgow Road, The Cottage, Toorak

General view from SW

View from Albany Road, showing extension to Alsop design of 30 Albany Road, and Butler design details

2 111

View from side of same SW section, with recent semi-circular extension in foreground

View along side elevation, showing single storey extension for enlarged motor garage, and second storey extension over former laundry