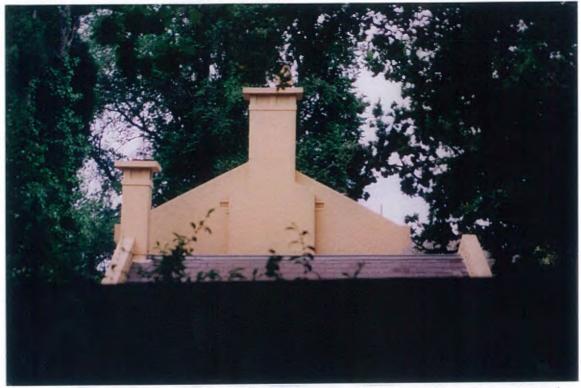

## ATTACHMENTS 1 CONTEMPORARY PHOTOGRAPHS

View from Albany Road showing Butler chimney design, and gable parapet, 1920 single storey extension in foreground

View of same section, with former converted Yar Orrong stables in background