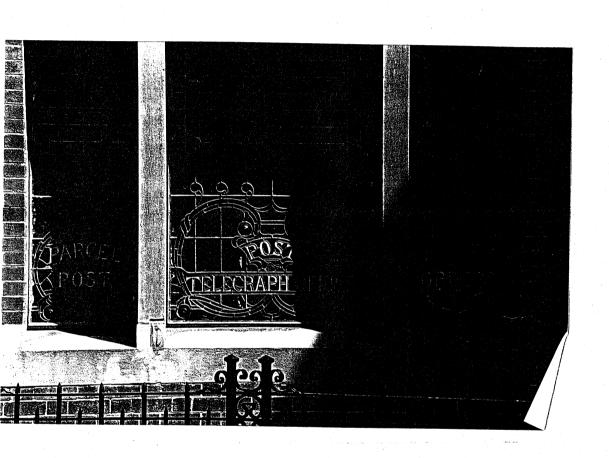

## CITY OF PRAHRAN CONSERVATION STUDY BUILDING IDENTIFICATION FORM

| BUILDING ADDRESS 172 PEEL ST                                                                                                 | MAP REF.                                          | PRECINCT 4                                                |
|------------------------------------------------------------------------------------------------------------------------------|---------------------------------------------------|-----------------------------------------------------------|
| BUILDING NAME  TYPE  IF NOT RESIDENCE  POST DEFIC                                                                            | E TITLE DETAILS VOL.                              | FOL.                                                      |
| EXISTING DESIGNATION HBR No. AHC N                                                                                           | ΓΑ                                                |                                                           |
| GRADING A1 A2 B C Nil SIGNIFICANCE Statewide Regional Local Amenity/ Streetscape Value only                                  | SURVEY DATE<br>NEG. FILE                          |                                                           |
| STREETSCAPE 1 2 7 3 CONSERVATION ARI                                                                                         | EA Y N L                                          |                                                           |
| STYLE PERIOD    Early                                                                                                        |                                                   |                                                           |
| Notable Features/Significance                                                                                                |                                                   | , [ ]                                                     |
| verandah decoration significant fence and structure intact cement roofing material or finishes front fence intact shop front | unpainted brickwork  post supported shop verandah | elaborate/high standard design of cement rendered surface |
| OTHER COMMENTS  INTEGRITY EXCELLENT GOOD FAIR                                                                                | POOR                                              |                                                           |
| ALTERATIONS AND RECOMMENDATIONS                                                                                              |                                                   |                                                           |
| SYMPATHETIC RECS INAPPROPRIATE                                                                                               | RECS EXTREMELY INAPPROPRI                         |                                                           |
|                                                                                                                              |                                                   |                                                           |
|                                                                                                                              |                                                   |                                                           |
|                                                                                                                              |                                                   |                                                           |