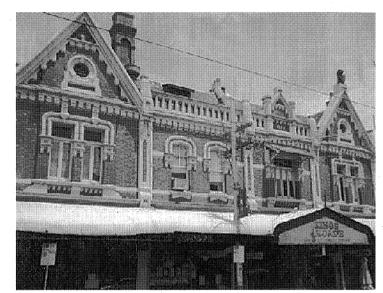

B5430 Kings A Image By: Unki Image Date: Ur Image Copyrigh Australia (Vic)

## Statement of Cultural Heritage Significance:

CITATION An unusual surviving example of a suburban shopping arcade, which illustrates nineteenth century development of retailing nodes around railway stations, and the post-C towards lock-up shops. The upper facade to High Street is in an interesting, though less the of the red brick Queen Anne Style.