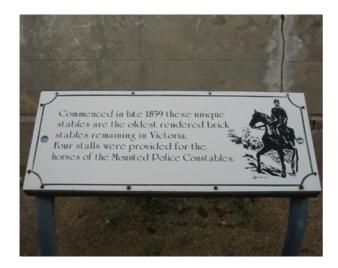

#### **Statement of Significance**

National Trust:

The National Trust maintains a file on this place, but it is not officially classified. It may have been considered and rejected, or classification may have been delayed through lack of information. Most places that the Trust maintains a file on have some historic ineterest, and may be subject to consideration for classification at any time.