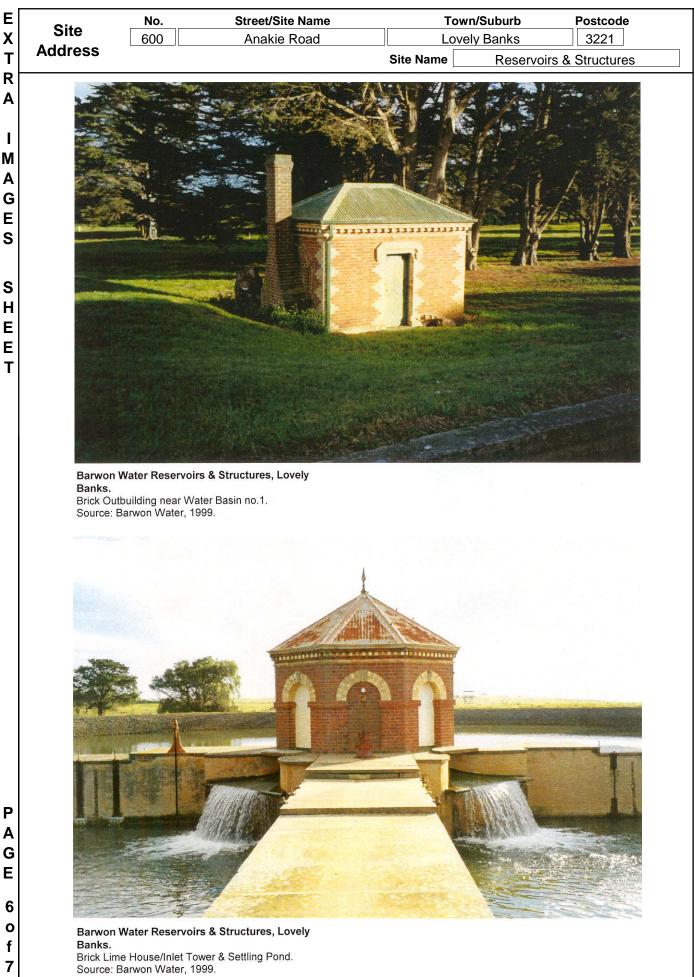

| т           | Precinc                            | t Name                                                                   |                    |                 | Site Address                               |  |  |
|-------------|------------------------------------|--------------------------------------------------------------------------|--------------------|-----------------|--------------------------------------------|--|--|
| E           |                                    | on Sketch (not to scale)                                                 |                    |                 | No. Street/Site Name                       |  |  |
| C           |                                    |                                                                          | ST V               |                 | 600 Anakie Road                            |  |  |
| H           |                                    |                                                                          |                    | 1               | Town/Suburb Postcode                       |  |  |
| Ν           | Shire of                           | Corio Z                                                                  |                    | <hr/>           | Lovely Banks 3221                          |  |  |
| I           |                                    |                                                                          |                    | 1               | Site Name                                  |  |  |
| С           | LOVE                               | LY & Lovely                                                              | $\dot{\mathbf{x}}$ |                 | Reservoirs & Structures                    |  |  |
| 4           | BAN                                | Servic                                                                   | ce ``              |                 | Australian Map Grid                        |  |  |
| L           | .322                               | Basins                                                                   | Uh.                | <i>)</i>        | Co-ordinates                               |  |  |
|             |                                    |                                                                          |                    | 7               | E 265500km N 5783500km                     |  |  |
| S           |                                    |                                                                          | Chanel<br>College  | From            | Map Melway map 233                         |  |  |
| H           |                                    | THERMAN                                                                  |                    |                 | Scale                                      |  |  |
| E           | PURNELL                            | MERUDA                                                                   | TB //              | Outer           |                                            |  |  |
| E           | 440                                | 370                                                                      |                    | <b>6</b>        | Ownership                                  |  |  |
| Т           | Iran                               | 2<br>2                                                                   | D P                | Breeld - Star   | Codestral Leastion                         |  |  |
|             | Transminister                      | <u> </u>                                                                 | E Lovely Sanks     | (Steep)         | Cadastral Location                         |  |  |
|             | Asher                              |                                                                          |                    | Proposed        | County                                     |  |  |
|             | Vineyard<br>OLDSWORTHY 340<br>345  | 320 Slovenian                                                            | 1 N                | E 500 R.C       | Parish                                     |  |  |
|             |                                    |                                                                          |                    | 0<br>/±±<br>/±± | Allotment                                  |  |  |
|             | E                                  | Neever Ch                                                                | IDSWORTHY          | 1 Ek            | Block                                      |  |  |
|             | COX                                | ž /                                                                      | 1 105.             | N,∠A   S#R      |                                            |  |  |
|             | Types of Sites                     | S                                                                        |                    |                 |                                            |  |  |
|             |                                    | recreational resider                                                     |                    | viation 🗌 gat   |                                            |  |  |
|             | industrial                         | public     infrastr     commercial     maritim                           |                    |                 | e(s)                                       |  |  |
|             |                                    |                                                                          |                    | <u> </u>        |                                            |  |  |
|             | Historical The                     |                                                                          | AHC Theme          |                 | AHC Theme                                  |  |  |
|             |                                    | age Study Theme                                                          | No.                |                 | leritage Study Theme No.                   |  |  |
|             | Early settlem                      |                                                                          |                    |                 | dustry inWater                             |  |  |
|             | Mariti                             |                                                                          |                    | Communi         |                                            |  |  |
|             | Touri                              | ism                                                                      |                    | Urbani          | zation                                     |  |  |
|             | Transp                             | ort                                                                      |                    | Lands           | capes                                      |  |  |
|             | Townsh                             | ips tpsInfrastructure                                                    |                    | Miscella        | neous                                      |  |  |
|             | Significant Architectural Features |                                                                          |                    |                 |                                            |  |  |
|             |                                    | Wall Decoration                                                          |                    |                 | Present Threats                            |  |  |
|             |                                    | Verandah Decoration                                                      |                    |                 | uman; mining                               |  |  |
|             |                                    | <ul> <li>Original Parapet</li> <li>Other Prominent Elevations</li> </ul> |                    |                 | uman; visitor erosion                      |  |  |
| <b>&gt;</b> |                                    | Appropriate Fence                                                        |                    | H               | uman; vandalism                            |  |  |
| 4           |                                    | Early Garden                                                             |                    |                 | uman; development                          |  |  |
| G           | Roof                               | Form                                                                     |                    |                 | U Human; conservation/maintenance          |  |  |
| Ξ           | Openings                           | Windows                                                                  |                    |                 | Human; stock<br>Natural Forces; erosion    |  |  |
|             |                                    |                                                                          |                    |                 |                                            |  |  |
| 21          | Decoration                         | Polychrome brickwork                                                     |                    | N               | atural Forces, vegetation                  |  |  |
| 2<br>0      | Decoration<br>Finish               | Polychrome brickwork Unpainted                                           |                    |                 | atural Forces; vegetation<br>ot threatened |  |  |
|             | Finish                             |                                                                          |                    |                 |                                            |  |  |