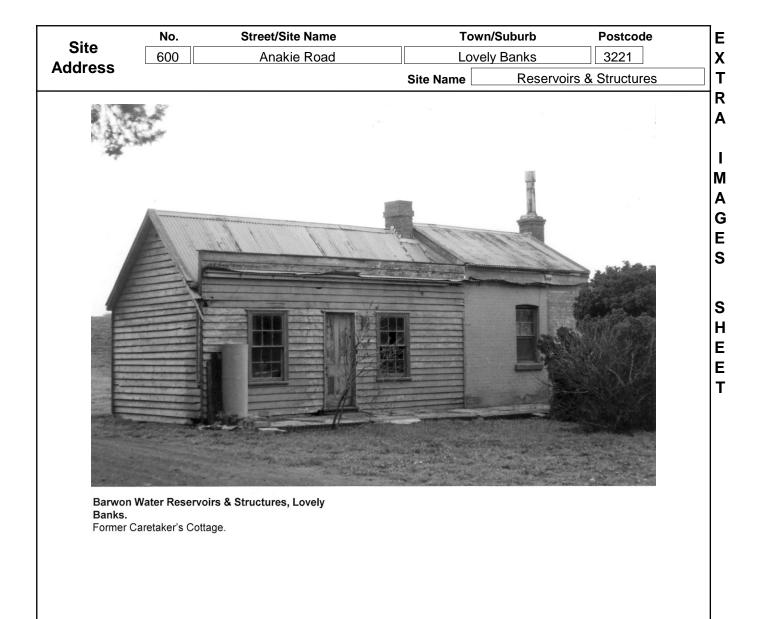

| т           | Precinc                            | t Name                                                                   |                    |                 | Site Address                               |  |  |
|-------------|------------------------------------|--------------------------------------------------------------------------|--------------------|-----------------|--------------------------------------------|--|--|
| E           |                                    | on Sketch (not to scale)                                                 |                    |                 | No. Street/Site Name                       |  |  |
| C           |                                    |                                                                          | ST V               |                 | 600 Anakie Road                            |  |  |
| H           |                                    |                                                                          |                    | 1               | Town/Suburb Postcode                       |  |  |
| Ν           | Shire of                           | Corio Z                                                                  |                    | <hr/>           | Lovely Banks 3221                          |  |  |
| I           |                                    |                                                                          |                    | 1               | Site Name                                  |  |  |
| С           | LOVE                               | LY & Lovely                                                              | $\dot{\mathbf{x}}$ |                 | Reservoirs & Structures                    |  |  |
| 4           | BAN                                | Servic                                                                   | ce ``              |                 | Australian Map Grid                        |  |  |
| L           | .322                               | Basins                                                                   | Uh.                | <i>)</i>        | Co-ordinates                               |  |  |
|             |                                    |                                                                          |                    | 7               | E 265500km N 5783500km                     |  |  |
| S           |                                    |                                                                          | Chanel<br>College  | From            | Map Melway map 233                         |  |  |
| H           |                                    | THERMAN                                                                  |                    |                 | Scale                                      |  |  |
| E           | PURNELL                            | MERUDA                                                                   | TB //              | Outer           |                                            |  |  |
| E           | 440                                | 370                                                                      |                    | <b>6</b>        | Ownership                                  |  |  |
| Т           | Iran                               | 2<br>2                                                                   | D P                | Breeld - Star   | Codestral Leastion                         |  |  |
|             | Transminister                      | <u> </u>                                                                 | E Lovely Sanks     | (Steep)         | Cadastral Location                         |  |  |
|             | Asher                              |                                                                          |                    | Proposed        | County                                     |  |  |
|             | Vineyard<br>OLDSWORTHY 340<br>345  | 320 Slovenian                                                            | 1 N                | E 500 R.C       | Parish                                     |  |  |
|             |                                    |                                                                          |                    | 0<br>/±±<br>/±± | Allotment                                  |  |  |
|             | E                                  | Neever Ch                                                                | IDSWORTHY          | 1 Ek            | Block                                      |  |  |
|             | COX                                | ž /                                                                      | 1 105.             | N,∠A   S#R      |                                            |  |  |
|             | Types of Sites                     | S                                                                        |                    |                 |                                            |  |  |
|             |                                    | recreational resider                                                     |                    | viation 🗌 gat   |                                            |  |  |
|             | industrial                         | public     infrastr     commercial     maritim                           |                    |                 | e(s)                                       |  |  |
|             |                                    |                                                                          |                    | <u> </u>        |                                            |  |  |
|             | Historical The                     |                                                                          | AHC Theme          |                 | AHC Theme                                  |  |  |
|             |                                    | age Study Theme                                                          | No.                |                 | leritage Study Theme No.                   |  |  |
|             | Early settlem                      |                                                                          |                    |                 | dustry inWater                             |  |  |
|             | Mariti                             |                                                                          |                    | Communi         |                                            |  |  |
|             | Touri                              | ism                                                                      |                    | Urbani          | zation                                     |  |  |
|             | Transp                             | ort                                                                      |                    | Lands           | capes                                      |  |  |
|             | Townsh                             | ips tpsInfrastructure                                                    |                    | Miscella        | neous                                      |  |  |
|             | Significant Architectural Features |                                                                          |                    |                 |                                            |  |  |
|             |                                    | Wall Decoration                                                          |                    |                 | Present Threats                            |  |  |
|             |                                    | Verandah Decoration                                                      |                    |                 | uman; mining                               |  |  |
|             |                                    | <ul> <li>Original Parapet</li> <li>Other Prominent Elevations</li> </ul> |                    |                 | uman; visitor erosion                      |  |  |
| <b>&gt;</b> |                                    | Appropriate Fence                                                        |                    | H               | uman; vandalism                            |  |  |
| 4           |                                    | Early Garden                                                             |                    |                 | uman; development                          |  |  |
| G           | Roof                               | Form                                                                     |                    |                 | U Human; conservation/maintenance          |  |  |
| Ξ           | Openings                           | Windows                                                                  |                    |                 | Human; stock<br>Natural Forces; erosion    |  |  |
|             |                                    |                                                                          |                    |                 |                                            |  |  |
| 21          | Decoration                         | Polychrome brickwork                                                     |                    | N               | atural Forces, vegetation                  |  |  |
| 2<br>0      | Decoration<br>Finish               | Polychrome brickwork Unpainted                                           |                    |                 | atural Forces; vegetation<br>ot threatened |  |  |
|             | Finish                             |                                                                          |                    |                 |                                            |  |  |