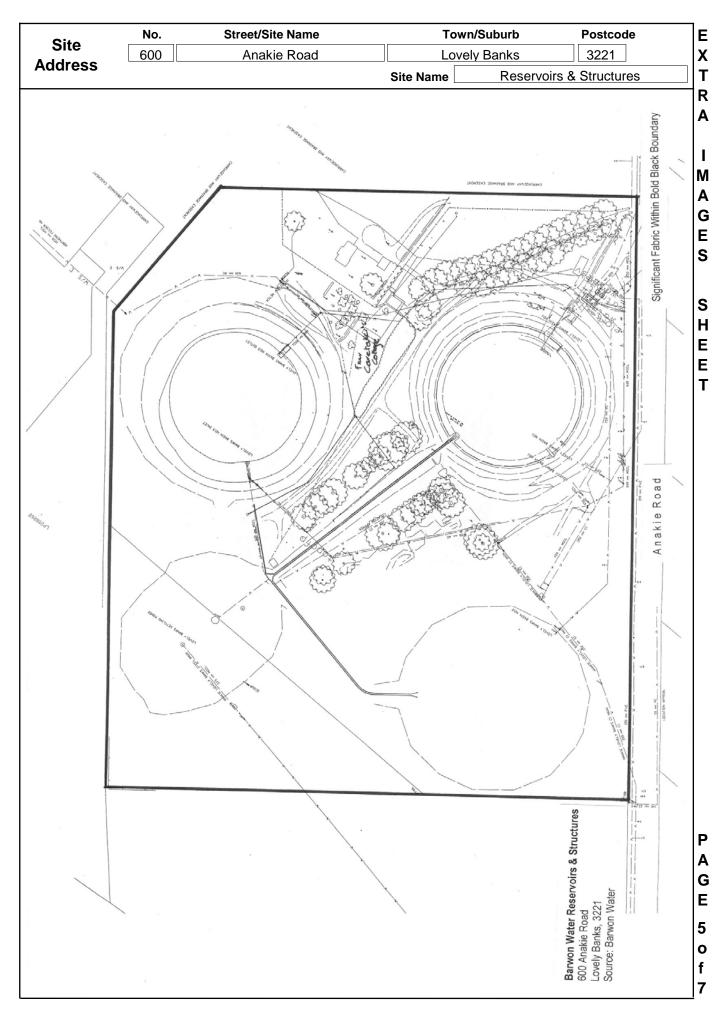

| т           | Precinc                            | t Name                                                                   |                    |                 | Site Address                               |  |  |
|-------------|------------------------------------|--------------------------------------------------------------------------|--------------------|-----------------|--------------------------------------------|--|--|
| E           |                                    | on Sketch (not to scale)                                                 |                    |                 | No. Street/Site Name                       |  |  |
| C           |                                    |                                                                          | ST V               |                 | 600 Anakie Road                            |  |  |
| H           |                                    |                                                                          |                    | 1               | Town/Suburb Postcode                       |  |  |
| Ν           | Shire of                           | Corio Z                                                                  |                    | <hr/>           | Lovely Banks 3221                          |  |  |
| I           |                                    |                                                                          |                    | 1               | Site Name                                  |  |  |
| С           | LOVE                               | LY & Lovely                                                              | $\dot{\mathbf{x}}$ |                 | Reservoirs & Structures                    |  |  |
| 4           | BAN                                | Servic                                                                   | ce ``              |                 | Australian Map Grid                        |  |  |
| L           | .322                               | Basins                                                                   | Uh.                | <i>)</i>        | Co-ordinates                               |  |  |
|             |                                    |                                                                          |                    | 7               | E 265500km N 5783500km                     |  |  |
| S           |                                    |                                                                          | Chanel<br>College  | From            | Map Melway map 233                         |  |  |
| H           |                                    | THERMAN                                                                  |                    |                 | Scale                                      |  |  |
| E           | PURNELL                            | MERUDA                                                                   | TB //              | Outer           |                                            |  |  |
| E           | 440                                | 370                                                                      |                    | <b>6</b>        | Ownership                                  |  |  |
| Т           | Iran                               | 2<br>2                                                                   | D P                | Breeld - Star   | Codestral Leastion                         |  |  |
|             | Transminister                      | <u> </u>                                                                 | E Lovely Sanks     | (Steep)         | Cadastral Location                         |  |  |
|             | Asher                              |                                                                          |                    | Proposed        | County                                     |  |  |
|             | Vineyard<br>OLDSWORTHY 340<br>345  | 320 Slovenian                                                            | 1 N                | E 500 R.C       | Parish                                     |  |  |
|             |                                    |                                                                          |                    | 0<br>/±±<br>/±± | Allotment                                  |  |  |
|             | E                                  | Neever Ch                                                                | IDSWORTHY          | 1 Ek            | Block                                      |  |  |
|             | COX                                | ž /                                                                      | 1 105.             | N,∠A   S#R      |                                            |  |  |
|             | Types of Sites                     | S                                                                        |                    |                 |                                            |  |  |
|             |                                    | recreational resider                                                     |                    | viation 🗌 gat   |                                            |  |  |
|             | industrial                         | public     infrastr     commercial     maritim                           |                    |                 | e(s)                                       |  |  |
|             |                                    |                                                                          |                    | <u> </u>        |                                            |  |  |
|             | Historical The                     |                                                                          | AHC Theme          |                 | AHC Theme                                  |  |  |
|             |                                    | age Study Theme                                                          | No.                |                 | leritage Study Theme No.                   |  |  |
|             | Early settlem                      |                                                                          |                    |                 | dustry inWater                             |  |  |
|             | Mariti                             |                                                                          |                    | Communi         |                                            |  |  |
|             | Touri                              | ism                                                                      |                    | Urbani          | zation                                     |  |  |
|             | Transp                             | ort                                                                      |                    | Lands           | capes                                      |  |  |
|             | Townsh                             | ips tpsInfrastructure                                                    |                    | Miscella        | neous                                      |  |  |
|             | Significant Architectural Features |                                                                          |                    |                 |                                            |  |  |
|             |                                    | Wall Decoration                                                          |                    |                 | Present Threats                            |  |  |
|             |                                    | Verandah Decoration                                                      |                    |                 | uman; mining                               |  |  |
|             |                                    | <ul> <li>Original Parapet</li> <li>Other Prominent Elevations</li> </ul> |                    |                 | uman; visitor erosion                      |  |  |
| <b>&gt;</b> |                                    | Appropriate Fence                                                        |                    | H               | uman; vandalism                            |  |  |
| 4           |                                    | Early Garden                                                             |                    |                 | uman; development                          |  |  |
| G           | Roof                               | Form                                                                     |                    |                 | U Human; conservation/maintenance          |  |  |
| Ξ           | Openings                           | Windows                                                                  |                    |                 | Human; stock<br>Natural Forces; erosion    |  |  |
|             |                                    |                                                                          |                    |                 |                                            |  |  |
| 21          | Decoration                         | Polychrome brickwork                                                     |                    | N               | atural Forces, vegetation                  |  |  |
| 2<br>0      | Decoration<br>Finish               | Polychrome brickwork Unpainted                                           |                    |                 | atural Forces; vegetation<br>ot threatened |  |  |
|             | Finish                             |                                                                          |                    |                 |                                            |  |  |