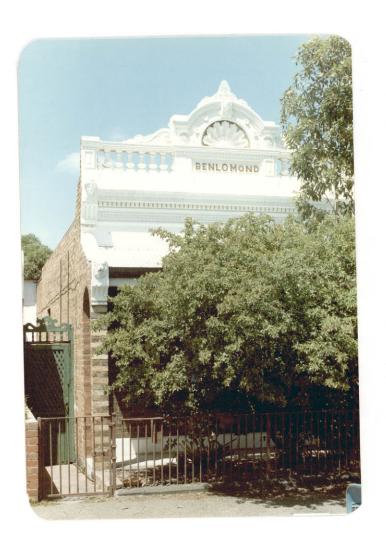

## CARLTON CONSERVATION STUDY NIGEL LEWIS AND ASSOCIATES 1984 BUILDING IDENTIFICATION FORM Nigel Lewis Richard Aitken 26 28 MC/LWRAITH ST. 24 BUILDING ADDRESS 22 22 ABERFELDIE 16 BUILDING TITLE 24. N.T. TYPE BEN COMOND IF NOT RESIDENCE EXISTING DESIGNATION AHC HBR No GRADING B No STREETSCAPE 1 [ 3 [ 2 /// CONSERVATION AREA 1 Tel 1984 SURVEY DATE NEG FILE 13,14 TITLE VOL FOL STYLE VICTORIA. CONSTRUCTION DATE SOURCE MATERIALS WHERE NOT APPARENT POLYCHROME F.B. BENEAM VERANDAH NOTABLE FEATURES/SIGNIFICANCE COMPLETELY INTACT EXCEPT FENCE (PROVIDES MODEL FOR OTHERS) ALSO EXCELLENT SIDE LATTICE CIATE. unpainted decorative brickwork post supported shop verandah elaborate/high standard cement render shop front rendered surfaces EXCELLENT GOOD ZXZZZ FAIR COM POOR INTEGRITY 20 24 Nos ALTERATIONS AND RECOMMENDATIONS SYMPATHETIC RECS RECS INNAPPROPRIATE EXTREMELY INNAPPROPRIATE RECS NOS 22 PEDIMENT REMOVED VERMONN DIEKEI FENCE PEDIALLA RENDER OUER PEDHATEN POLYCHROOLE B'WORK 24 FALADE + DEPRECED 0 FENCE RENDER OVER BUDER FENCE FRONT BOOK 26 PICKET 0 -PEDIMENT REMOVED VERANDAH FENCE, SPEARS 29 CUT OFF O = REINSTATE ORIGINAL DESIGN: S = REINSTATE SYMPATHETIC ALTERNATIVE; R = REMOVE: RAM = REMOVE BY APPROVED METHOD OTHER COMMENTS