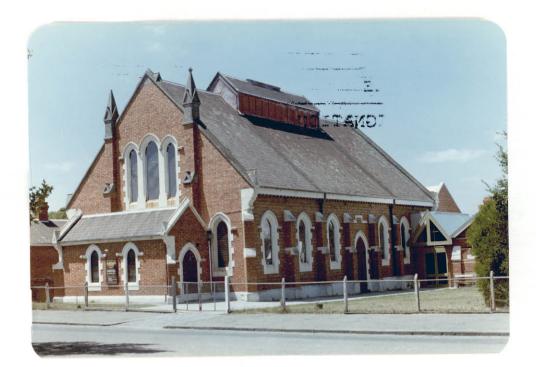

| CARLTON CONSERVATION STUDY                                                                                                                     | NIGEL LEWIS AND ASSOCIATES         |
|------------------------------------------------------------------------------------------------------------------------------------------------|------------------------------------|
| BUILDING IDENTIFICATION FORM                                                                                                                   | 1984<br>Nigel Lewis Richard Aitken |
| BUILDING ADDRESS CUR MCPHERSON + MCILL                                                                                                         | WRAIN .                            |
| BUILDING TITLE ST MICHAELS COFE                                                                                                                | TYPE CHURCH + MALL                 |
| EXISTING DESIGNATION HBR NO AHC                                                                                                                |                                    |
| GRADING A B C Z                                                                                                                                | E F                                |
| STREETSCAPE 1 2 2 3                                                                                                                            | CONSERVATION AREA                  |
| SURVEY DATE The 1989                                                                                                                           |                                    |
| NEG FILE 1 / 5, 6                                                                                                                              |                                    |
| TITLE                                                                                                                                          |                                    |
| VOL FOL                                                                                                                                        |                                    |
| STYLE                                                                                                                                          |                                    |
| GOTHIC DEVIDAC                                                                                                                                 |                                    |
| CONSTRUCTION DATE                                                                                                                              |                                    |
| CHURCH 1885<br>MARL C. 1900                                                                                                                    |                                    |
| SOURCE MORAL STONE.                                                                                                                            |                                    |
| 2.057                                                                                                                                          |                                    |
| MATERIALS<br>WHERE NOT APPARENT                                                                                                                |                                    |
|                                                                                                                                                |                                    |
| NOTABLE FEATURES/SIGNIFICANCE<br>HAU - PRESMANDER PRIJOHROME BRICKWORK RIDGE O<br>CHURCH - CUERNESIONY - NOOF LAWTERN.                         | JERST                              |
| unpainted unpainted retains evidence intact post<br>cement decorative of early colours shop supported<br>brickwork or finishes front shop vera |                                    |
| INTEGRITY EXCELLENT GOOD                                                                                                                       | FAIR POOR                          |
|                                                                                                                                                | t CH WZ HI,                        |
| ALTERATIONS AND RECOMMENDATIONS                                                                                                                |                                    |
|                                                                                                                                                | CS EXTREMELY INNAPPROPRIATE RECS   |
| NEW LINK BTRI                                                                                                                                  |                                    |
| CHURRH + HARC                                                                                                                                  |                                    |
|                                                                                                                                                |                                    |
|                                                                                                                                                |                                    |
|                                                                                                                                                |                                    |
|                                                                                                                                                |                                    |
|                                                                                                                                                |                                    |
| O = REINSTATE ORIGINAL DESIGN; S = REINSTATE SYMPATHETIC ALTERNATIVE; R = REMOVE; RAM = REMOVE BY APPROVED METHOD                              | 1                                  |
| OTHER COMMENTS<br>GLONG LORNER GROUP.                                                                                                          |                                    |