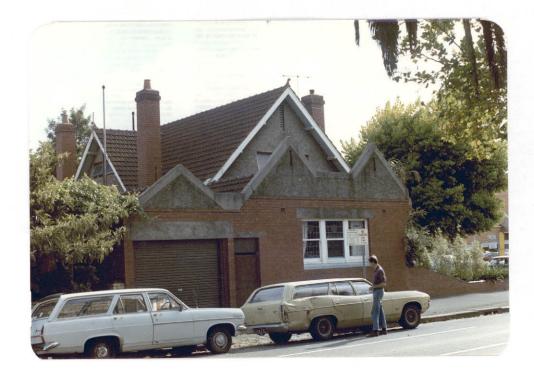

| CARLTON CONSERVATION STUDY                                                                                                                                                                                                                                             | NIGEL LEWIS AND ASSOCIATES         |
|------------------------------------------------------------------------------------------------------------------------------------------------------------------------------------------------------------------------------------------------------------------------|------------------------------------|
| BUILDING IDENTIFICATION FORM                                                                                                                                                                                                                                           |                                    |
| BUILDING ADDRESS 631 LY60N ST                                                                                                                                                                                                                                          |                                    |
| BUILDING TITLE                                                                                                                                                                                                                                                         | TYPE<br>IF NOT RESIDENCE           |
| EXISTING DESIGNATION HBR NO AHC                                                                                                                                                                                                                                        |                                    |
| GRADING A B C C D E F                                                                                                                                                                                                                                                  |                                    |
| STREETSCAPE 1 2 3 2                                                                                                                                                                                                                                                    | CONSERVATION AREA                  |
| SURVEY DATE 6/2/84<br>NEG FILE 14 33,34<br>TITLE<br>YOL FOL<br>STYLE<br>towarming 19205<br>CONSTRUCTION DATE<br>1918<br>SOURCE<br>Building Parmite AC<br>MATERIALS<br>WHERE NOT APPARENT<br>NOTABLE FEATURES/SIGNIFICANCE<br>DOUBLE GABLE MOTHE, ED PIGDON ST ELEMANN. |                                    |
| Unpainted unpainted retains evidence intact post elaborate/high standard design of cement of early colours shop supported sop verandah rendered surfaces                                                                                                               |                                    |
| INTEGRITY EXCELLENT GOOD FAIR POOR NOS                                                                                                                                                                                                                                 |                                    |
| ALTERATIONS AND RECOMMENDATIONS                                                                                                                                                                                                                                        |                                    |
| NOS SYMPATHETIC RECS INNAPPROPRIATE                                                                                                                                                                                                                                    | RECS EXTREMELY INNAPPROPRIATE RECS |
|                                                                                                                                                                                                                                                                        |                                    |
| o = REINSTATE ORIGINAL DESIGN, S = REINSTATE SYMPATHETIC ALTERNATIVE; R = REMOVE; RAM = REMOVE BY APPROVED METHOD<br>OTHER COMMENTS                                                                                                                                    |                                    |