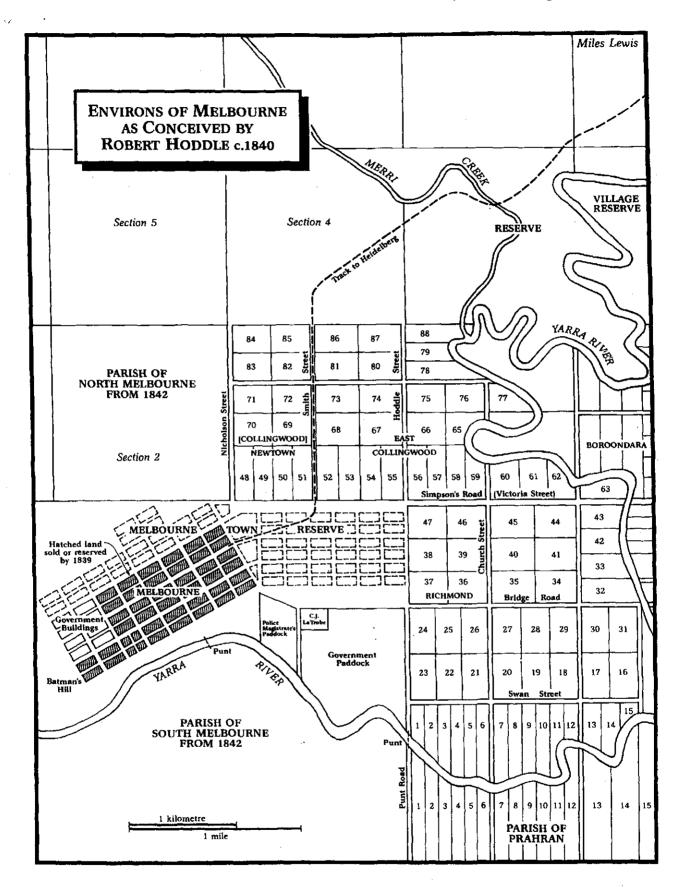

 $\sim c$ 

City of Yarra Heritage Review: Heritage Overlay Precincts

۰.

Allom Lovell & Associates

A12

Environs of Melbourne as conceived by Robert Hoddle, c.1840. Reproduced from Fitzroy History Society. Fitzroy: Melbourne's First Suburb.