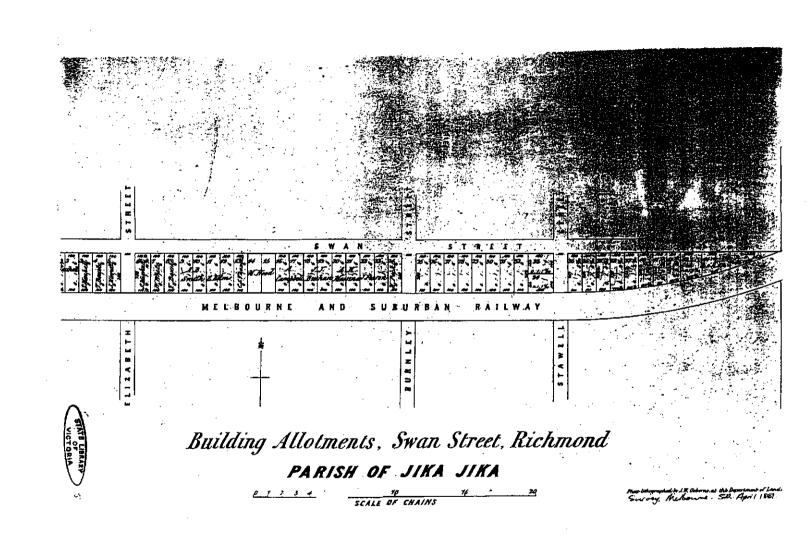

#### Swan Street, Richmond

- The Depot Hotel, 60 Swan Street, Richmond
- Former Post Office, 92 Swan Street, Richmond
- · Richmond Club Hotel, 100 Swan Street Richmond
- Former National Bank of Australasia, 105 Swan Street Richmond
- Former Maples Piano Building, 122 Swan Street Richmond
- State Bank, 216 Swan Street, Richmond
- Shop, 230 Swan Street, Richmond
- Shops, 232-234 Swan Street, Richmond
- · Former M Ball & Cos. Building, Richmond
- Former Whitehorse Hotel, 252 Swan Street, Richmond
- Shops, 254 Swan Street, Richmond