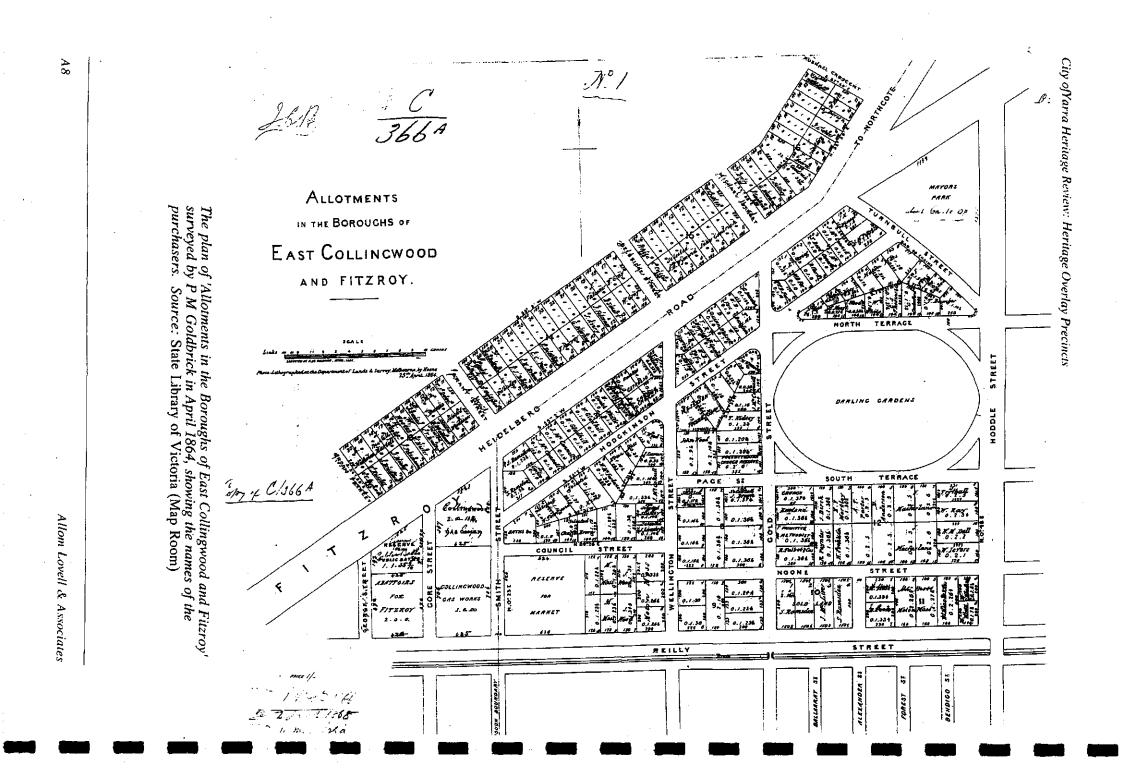

_\_\_ 6----ירה ר ר ר

וו

The City of Fitzroy. Reproduced from Fitzory History Society. Fitzroy: Melbourne's First Suburb.

City of Yarra Heritage Review: Heritage Overlay Precincts



Melbourne, Richmond, Fitzroy and Collingwood. Allotments as sold by the Crown in the 1830s. Reproduced from B Barrett. The Inner Suburbs.

Allom Lovell & Associates

Allom Lovell & Associates



Map showing Carlton North, August 1877.

City of Yarra Heritage Review: Heritage Overlay Precincts

¢

АS







City of Yarra Heritage Review: Heritage Overlay Precincts

A 6



Map A5

 $\mathbf{v}$ 

Planned layout of North Fitzroy, 1855, indicating the contrast with the street pattern which had already developed in South Fitzroy. Reproduced from Fitzroy: Melbourne's First Suburb.

Allom Lovell & Associates

A 7



Allom Lovell & Associates





ŝ,

A9

Æ



Kearney Map 'Melbourne and its Suburbs', 1855. Portion Showing Carlton and North Carlton. Source: State Library of Victoria (Map Room)

Allom Lovell & Associates



Portion of an 1879 map showing Princes Park, Carlton and part of Fitzroy.

 $\sim c$ 

City of Yarra Heritage Review: Heritage Overlay Precincts

۰.





Allom Lovell & Associates

A12



Environs of Melbourne as conceived by Robert Hoddle, c.1840. Reproduced from Fitzroy History Society. Fitzroy: Melbourne's First Suburb.



A 14

City ofYarra Heritage Review: Heritage Overlay Precincts

<





A 15

Allom Lovell & Associates



City of Yarra Heritage Review: Heritage Overlay Precincts

Map showing part of Melbourne's inner eastern area, 1856.





K.

# **APPENDIX B**

4

# **Indi