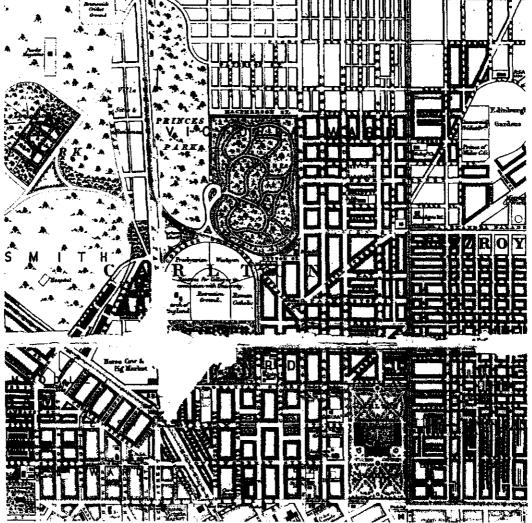

A 7

Allom Lovell & Associates

ŝ,

A9

Æ

Kearney Map 'Melbourne and its Suburbs', 1855. Portion Showing Carlton and North Carlton. Source: State Library of Victoria (Map Room)

Allom Lovell & Associates

Portion of an 1879 map showing Princes Park, Carlton and part of Fitzroy.

A 14

City ofYarra Heritage Review: Heritage Overlay Precincts

<

A 15

Allom Lovell & Associates

City of Yarra Heritage Review: Heritage Overlay Precincts

Map showing part of Melbourne's inner eastern area, 1856.