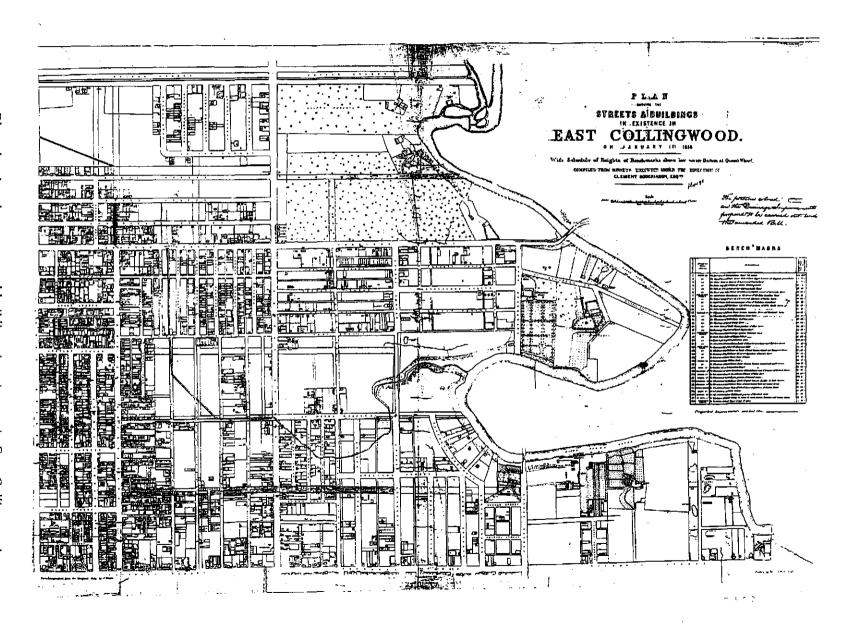

17

4

**Historical Maps** 

MARLY IT. **INGESTION** L Ē ΠĤ ПГ n T Т 18 Ţ TZRO H CARLEDN Π 2 BO h Ŀ  $\mathbf{C}$ و\_\_\_ 6----ירה ר ר ר

וו

The City of Fitzroy. Reproduced from Fitzory History Society. Fitzroy: Melbourne's First Suburb.

City of Yarra Heritage Review: Heritage Overlay Precincts



Melbourne, Richmond, Fitzroy and Collingwood. Allotments as sold by the Crown in the 1830s. Reproduced from B Barrett. The Inner Suburbs.

Allom Lovell & Associates

Allom Lovell & Associates



Map showing Carlton North, August 1877.

City of Yarra Heritage Review: Heritage Overlay Precincts

¢

АS







City of Yarra Heritage Review: Heritage Overlay Precincts

A 6



Map A5

 $\mathbf{v}$ 

Planned layout of North Fitzroy, 1855, indicating the contrast with the street pattern which had already developed in South Fitzroy. Reproduced from Fitzroy: Melbourne's First Suburb.

Allom Lovell & Associates

A 7



Allom Lovell & Associates





ŝ,

A9

Æ



Kearney Map 'Melbourne and its Suburbs', 1855. Portion Showing Carlton and North Carlton. Source: State Library of Victoria (Map Room)

Allom Lovell & Associates



Portion of an 1879 map showing Princes Park, Carlton and part of Fitzroy.

 $\sim c$ 

City of Yarra Heritage Review: Heritage Overlay Precincts

۰.





Allom Lovell & Associates

A12



Environs of Melbourne as conceived by Robert Hoddle, c.1840. Reproduced from Fitzroy History