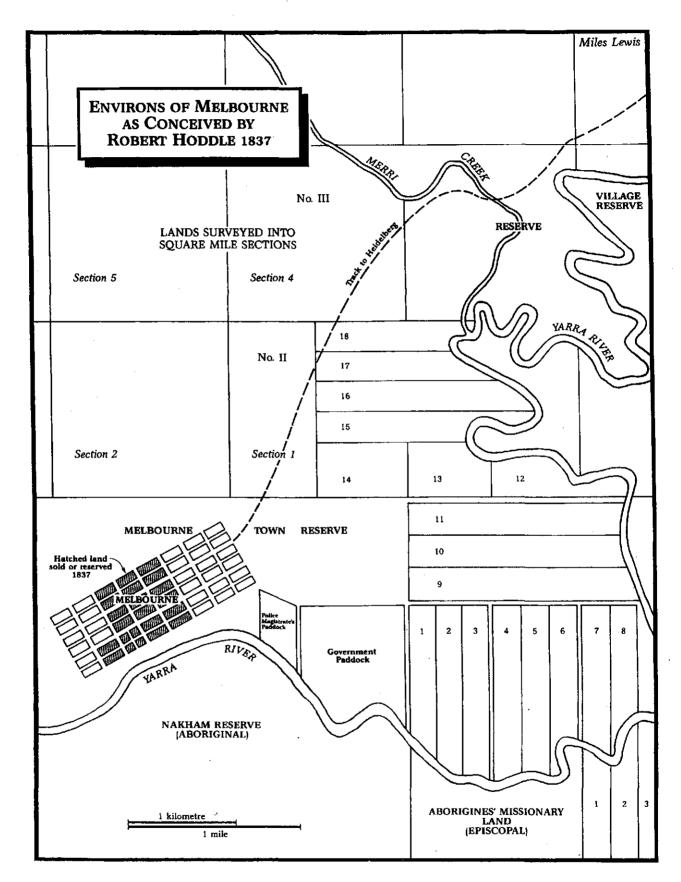

 $\sim c$ 

City of Yarra Heritage Review: Heritage Overlay Precincts

۰.

Allom Lovell & Associates

A12

Environs of Melbourne as conceived by Robert Hoddle, c.1840. Reproduced from Fitzroy History Society. Fitzroy: Melbourne's First Suburb.