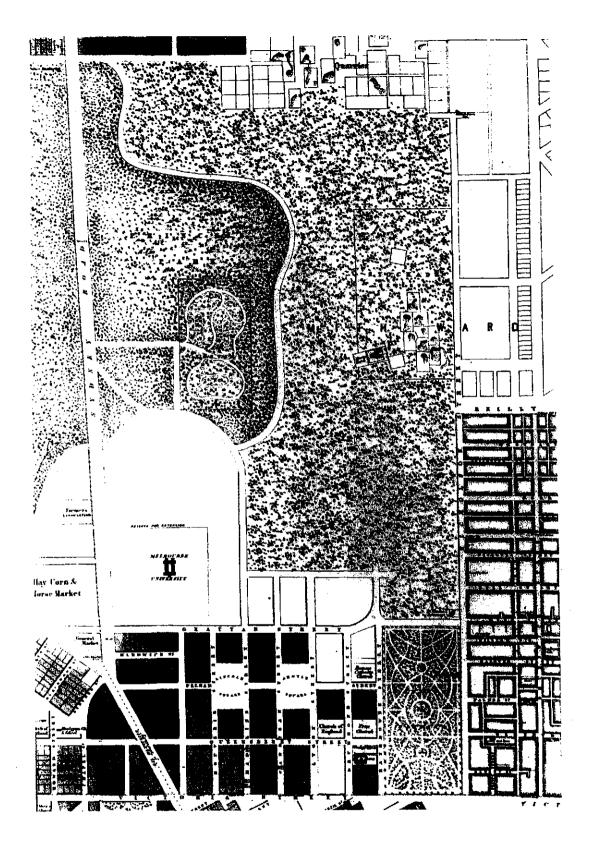

Allom Lovell & Associates

Map showing Carlton North, August 1877.

City of Yarra Heritage Review: Heritage Overlay Precincts

¢

АS

City of Yarra Heritage Review: Heritage Overlay Precincts

A 6

Map A5

A 7

Allom Lovell & Associates

ŝ,

A9

Æ

Kearney Map 'Melbourne and its Suburbs', 1855. Portion Showing Carlton and North Carlton. Source: State Library of Victoria (Map Room)

Allom Lovell & Associates

Portion of an 1879 map showing Princes Park, Carlton and part of Fitzroy.