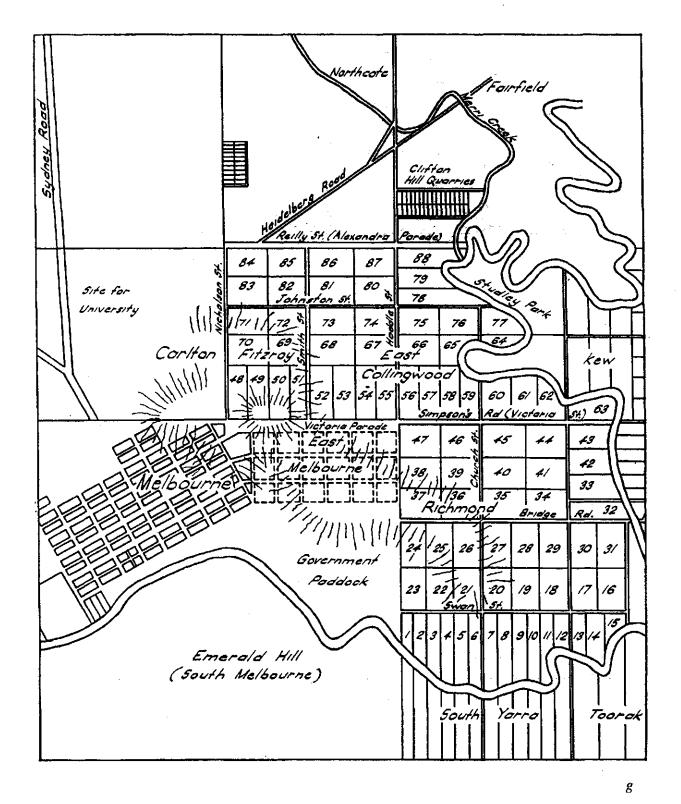

City of Yarra Heritage Review: Heritage Overlay Precincts

Melbourne, Richmond, Fitzroy and Collingwood. Allotments as sold by the Crown in the 1830s. Reproduced from B Barrett. The Inner Suburbs.

Allom Lovell & Associates