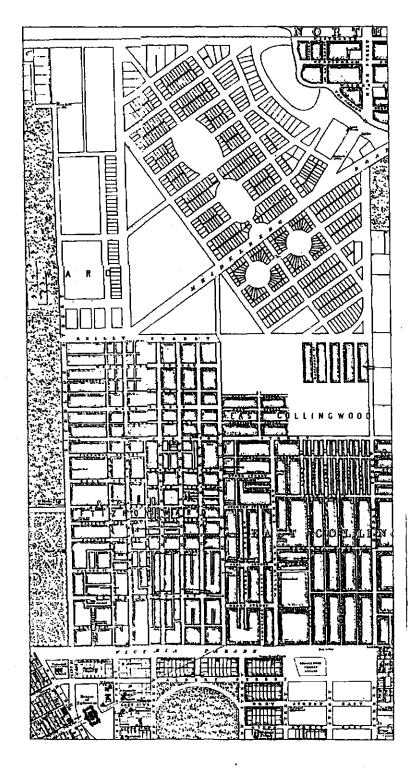

17

4

**Historical Maps** 

MARLY IT. **INGESTION** L Ē ΠĤ ПГ n T Т 18 Ţ TZRO H CARLEDN Π 2 BO h Ŀ  $\mathbf{C}$ و\_\_\_ 6----ירה ר ר ר

וו

The City of Fitzroy. Reproduced from Fitzory History Society. Fitzroy: Melbourne's First Suburb.

City of Yarra Heritage Review: Heritage Overlay Precincts



Melbourne, Richmond, Fitzroy and Collingwood. Allotments as sold by the Crown in the 1830s. Reproduced from B Barrett. The Inner Suburbs.

Allom Lovell & Associates

Allom Lovell & Associates



Map showing Carlton North, August 1877.

City of Yarra Heritage Review: Heritage Overlay Precincts

¢

АS







City of Yarra Heritage Review: Heritage Overlay Precincts

A 6



Map A5

 $\mathbf{v}$ 

Planned layout of North Fitzroy, 1855, indicating the contrast with the street pattern which had already developed in South Fitzroy. Reproduced from Fitzroy: Melbourne's First Suburb.

Allom Lovell & Associates

A 7



Allom Lovell & Associates





ŝ,

A9

Æ



Kearney Map 'Melbourne and its Suburbs', 1855. Portion Showing Carlton and North Carlton. Source: State Library of Victoria (Map Room)

Allom Lovell & Associates



Portion of an 1879 map showing Princes Park, Carlton and part of Fitzroy.

 $\sim c$ 

City of Yarra Heritage Review: Heritage Overlay Precincts

۰.





Allom Lovell & Associates

A12



Environs of Melbourne as conceived by Robert Hoddle, c.1840. Reproduced from Fitzroy History Society. Fitzroy: Melbourne's First Suburb.



A 14

City ofYarra